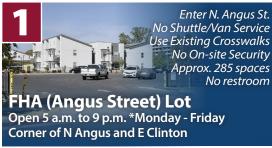

# **Shuttle Service for Lot 3** (Shields Masonic Temple)

Peak Times:6 a.m. - 9 a.m. and 3 - 6 p.m.

No Shuttle or VA Van Service for Lot 1