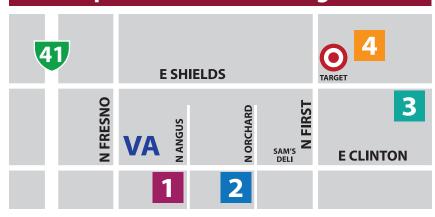

## **VACCHCS Extended Parking** Hours & Locations

## **Map of Extended Parking Lots**



#### **Shuttle Service**

# Shuttle Service for Lot 4 (Golden Dynasty)

Peak Times:5 - 9 a.m. and 3 - 7 p.m.

# **Shuttle Service for Lot 3** (Shields Masonic Temple)

Peak Times:6 a.m. - 9 a.m. and 3 - 6 p.m.

No Shuttle or VA Van Service for Lot 1

#### **VA Van Service**

## VA Van Service for Lot 2 (Clinton Masonic Center)

• 5 a.m. - 5:30 p.m.

# VA Van Service (Off-Peak Times)

- Off-Peak Times (Lots 2, 3, 4)
  9 a.m. 3 p.m.
- Off-Peak Times (Lot 4):7 9 p.m.
- Off-Peak Times (Lot 3): 6 9 p.m.

## **Additional Parking Information**

Staff who work **before 5 a.m. and after 9 p.m.**may contact **Police Service** at **(559) 228-6982**for a ride to their vehicle. Staff may have to wait for a police officer to be available.

ADA-Accessible buses are available on each route for lots 3 an